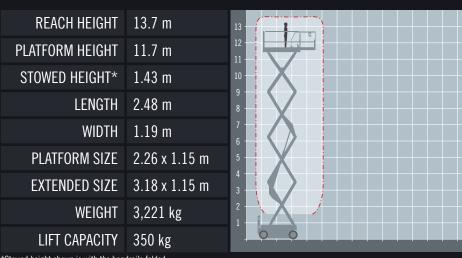

## Electric scissor lift

**ELECTRIC POWERED** Perfect for indoor applications **NON MARKING TYRES** Prevents marking to finished floors

IPAF 3a

\*Stowed height shown is with the handrails folded.

The Genie GS4047 is a low-emission electric scissor that delivers a guiet, convenient method of operation in sound-sensitive environments such as office buildings, shopping malls, hotels, schools and in tight spaces like elevators and narrow aisles.