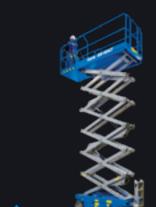

## Electric scissor lift

**ELECTRIC POWERED** Perfect for indoor applications **NON MARKING TYRES** Prevents marking to finished floors

IPAF 3a

\*Stowed height shown is with the handrails folded.

The Genie GS4047 is a low-emission electric scissor that delivers a guiet, convenient method of operation in sound-sensitive environments such as office buildings, shopping malls, hotels, schools and in tight spaces like elevators and narrow aisles.